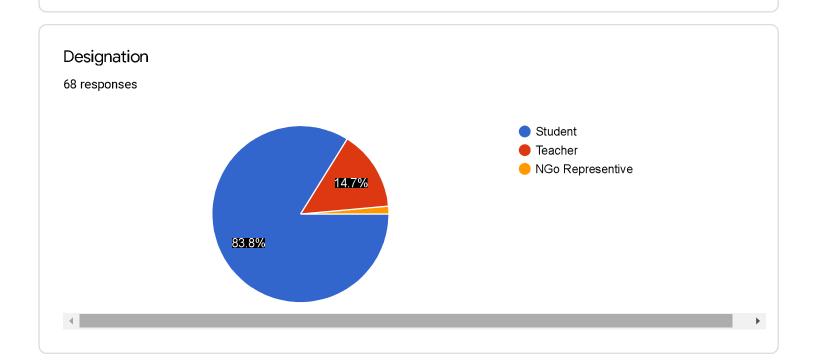

## Untitled form

Questions Responses 68 Total points: 0

Release scores

| Email                        | Score / 0 |
|------------------------------|-----------|
| shraddhagadre15@gmail.com    | 0         |
| harshalmahetkar17@gmail.com  | 0         |
| koli.hemant@rediffmail.com   | 0         |
| nikhilp211198@gmail.com      | 0         |
| ghugemadan7@gmail.com        | 0         |
| rshahane66@gmail.com         | 0         |
| gordeadarshmanik61@gmail.com | 0         |
| mg0485053@gmail.com          | 0         |
| viiovadanaa1000@amail.aam    | ^         |