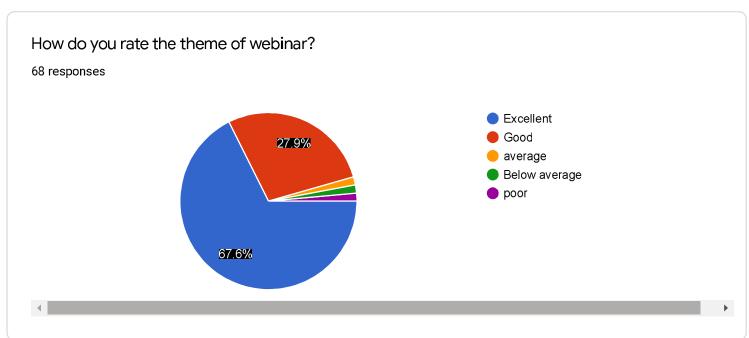

## Untitled form

Questions Responses 68 Total points: 0

Release scores

| Email                        | Score / 0 |
|------------------------------|-----------|
| shraddhagadre15@gmail.com    | 0         |
| harshalmahetkar17@gmail.com  | 0         |
| koli.hemant@rediffmail.com   | 0         |
| nikhilp211198@gmail.com      | 0         |
| ghugemadan7@gmail.com        | 0         |
| rshahane66@gmail.com         | 0         |
| gordeadarshmanik61@gmail.com | 0         |
| mg0485053@gmail.com          | 0         |
| viiovadanaa1000@amail.aam    | ^         |