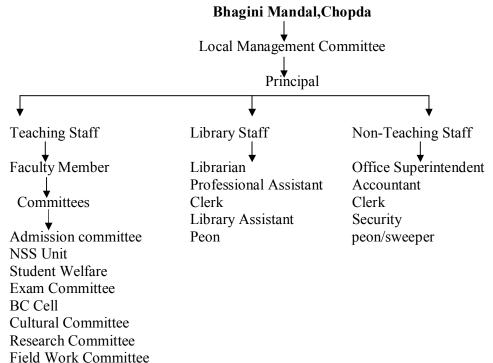

for development. The plan is for academic and infrastructural development which is framed in the year 2013-14 and it is for next three years.

The perspective plan for development of college consists academic program, improvement in infrastructure and to extend the services by the college e.g. Hostel for students, Research unit, Auditorium, etc. The perspective academic plan is treated as guiding principle in which the responsibility of social work education towards society and towards all-round development of student.

### 6.2.3 Describe the internal organizational structure and decision making processes.

### Top Management (Parent Body):-

Bhagini Mandal Chopda is a registered non-government voluntary organization run by the women. It is registered under Society Registration Act 1860.



The main decision making body of the Bhagini Mandal Chopda is its executive committee, all the decision and direction to college for development are given by the executive committee after discussion with LMC.

### **Local Management Committee:**

As per the college of social work chopda is concern the LMC is the top level decision making body. It included two type of members nominated and elected. The LMC send its representative to all important selection committees. The LMC approved budgets of the college and all audit and audited financial statements are placed before it for its scrutiny. The LMC also take decision regarding various issues of the issues like new appoint, sanction of various leave of staff eg. Medical leave, earning leave etc

Table 6.2.3 the Local Management Committee