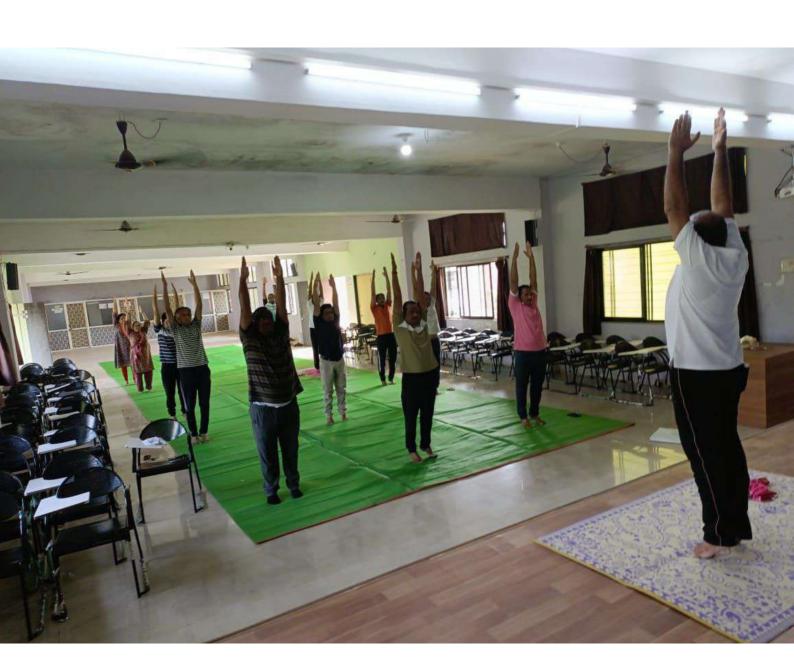

I hope this letter finds you in good health and high spirits. I am writing to inform you about an upcoming cultural program, "Matru Sammelan", scheduled to take place on 11<sup>th</sup> March 2024 in Bhusawal, District Jalgaon, Maharashtra.

As a part of this event, we would be honored to have as the chief guest for Matru Sammelan, your presence would greatly enrich the program and contribute to its success.

Therefore, we kindly request to attend the Matru Sammelan as our chief guest. We are confident that your participation will add immense value to our event, inspiring and engaging all attendees. Your support in this matter will be highly appreciated and instrumental in ensuring the smooth execution of the Matru Sammelan.