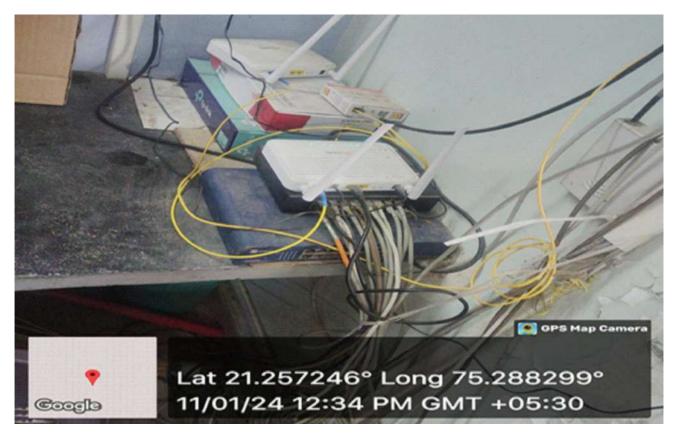

## **CCTV DVR**



## Internet Connection with Wifi Router and LAN Switch



#### Computer Lab & Research Center connect with Wifi Router and LAN Switch



## Ledies Room and Counseling Center



## **Faculty Rooms**



## Exam Custudy Room



### **IQAC Room**



# Library



## Library Issue Counter



## Library



## **Reading Room**



#### **Seminar Hall with ICT Facilities**



### SYBSW Class with ICT Facility





### MSW Classroom with ICT facility





Chopda, Maharashtra, India Sundargarhi, Mamlade road, 774Q+V86, Chopda, Maharashtra 425108, India Lat 21.256924° Long 75.288378° 01/02/24 12:36 PM GMT +05:30

👰 GPS Map Camera

#### **SYBSW Classroom**



#### **TYBSW Classroom**



#### **MSW-I** Classroom



#### **MSW-II Classroom**



## **Specialization Classroom**



### **Ladies** Toilet



**Gents Toilet**