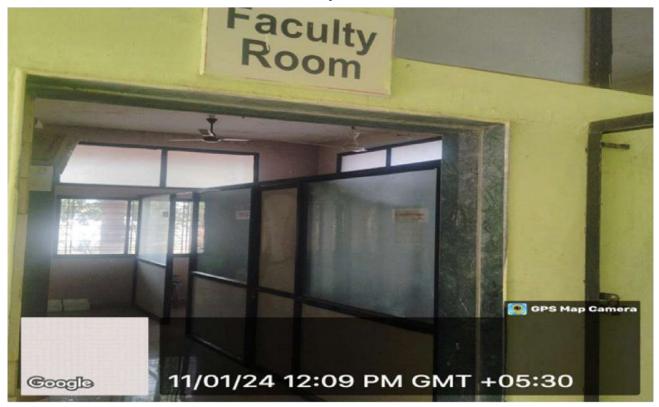

## **CCTV DVR**



## Internet Connection with Wifi Router and LAN Switch



#### Computer Lab & Research Center connect with Wifi Router and LAN Switch



## Ledies Room and Counseling Center



## **Faculty Rooms**



## Exam Custudy Room



### **IQAC Room**



# Library



## Library Issue Counter



## Library



## **Reading Room**



#### **Seminar Hall with ICT Facilities**



### SYBSW Class with ICT Facility





### MSW Classroom with ICT facility





Chopda, Maharashtra, India Sundargarhi, Mamlade road, 774Q+V86, Chopda, Maharashtra 425108, India Lat 21.256924° Long 75.288378° 01/02/24 12:36 PM GMT +05:30

👰 GPS Map Camera

#### **SYBSW Classroom**



#### **TYBSW Classroom**



#### **MSW-I** Classroom



#### **MSW-II Classroom**



## **Specialization Classroom**



### **Ladies** Toilet



**Gents Toilet**