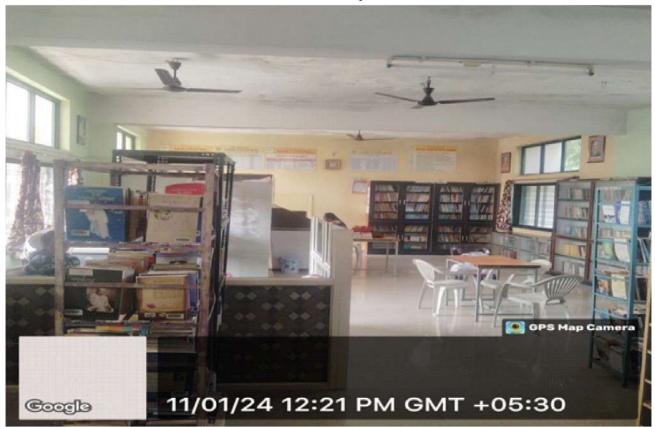

## **CCTV DVR**



## Internet Connection with Wifi Router and LAN Switch



#### Computer Lab & Research Center connect with Wifi Router and LAN Switch



## Ledies Room and Counseling Center



## **Faculty Rooms**



## Exam Custudy Room



### **IQAC Room**



# Library



## Library Issue Counter



## Library



## **Reading Room**



#### **Seminar Hall with ICT Facilities**



### SYBSW Class with ICT Facility





### MSW Classroom with ICT facility





Chopda, Maharashtra, India Sundargarhi, Mamlade road, 774Q+V86, Chopda, Maharashtra 425108, India Lat 21.256924° Long 75.288378° 01/02/24 12:36 PM GMT +05:30

👰 GPS Map Camera

#### **SYBSW Classroom**



#### **TYBSW Classroom**



#### **MSW-I** Classroom



#### **MSW-II Classroom**



## **Specialization Classroom**



### **Ladies** Toilet



**Gents Toilet**