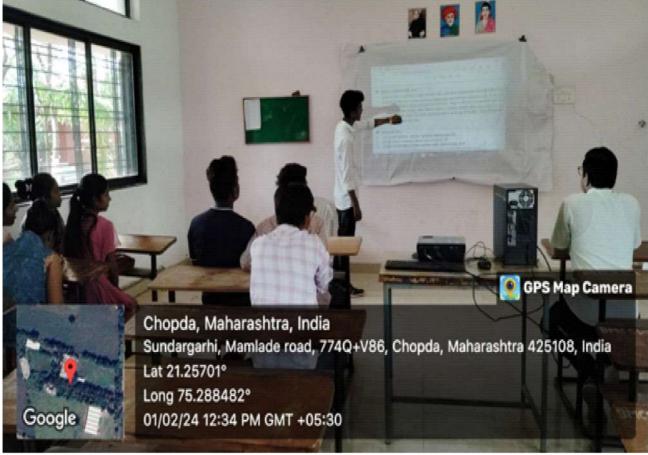

## **CCTV DVR**



## Internet Connection with Wifi Router and LAN Switch



#### Computer Lab & Research Center connect with Wifi Router and LAN Switch



## Ledies Room and Counseling Center



## **Faculty Rooms**



## Exam Custudy Room



### **IQAC Room**



# Library



## Library Issue Counter



## Library



## **Reading Room**



#### **Seminar Hall with ICT Facilities**



### SYBSW Class with ICT Facility





### MSW Classroom with ICT facility





Chopda, Maharashtra, India Sundargarhi, Mamlade road, 774Q+V86, Chopda, Maharashtra 425108, India Lat 21.256924° Long 75.288378° 01/02/24 12:36 PM GMT +05:30

👰 GPS Map Camera

#### **SYBSW Classroom**



#### **TYBSW Classroom**



#### **MSW-I** Classroom



#### **MSW-II Classroom**



## **Specialization Classroom**



### **Ladies** Toilet



**Gents Toilet**