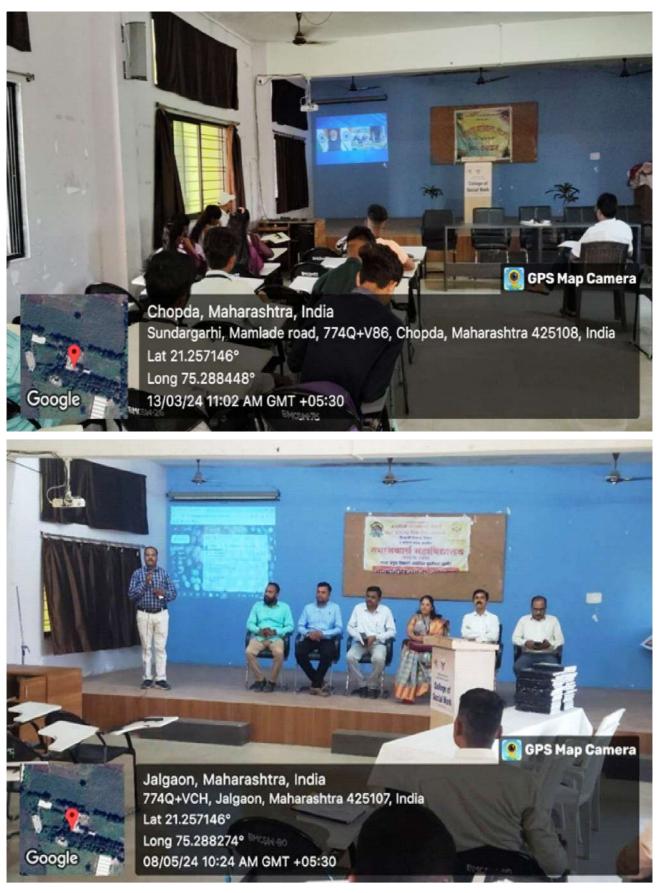

## **CCTV DVR**



## Internet Connection with Wifi Router and LAN Switch



#### Computer Lab & Research Center connect with Wifi Router and LAN Switch



## Ledies Room and Counseling Center



## **Faculty Rooms**



## Exam Custudy Room



### **IQAC Room**



# Library



## Library Issue Counter



## Library



## **Reading Room**



#### **Seminar Hall with ICT Facilities**



### SYBSW Class with ICT Facility





### MSW Classroom with ICT facility





Chopda, Maharashtra, India Sundargarhi, Mamlade road, 774Q+V86, Chopda, Maharashtra 425108, India Lat 21.256924° Long 75.288378° 01/02/24 12:36 PM GMT +05:30

👰 GPS Map Camera

#### **SYBSW Classroom**



#### **TYBSW Classroom**



#### **MSW-I** Classroom



#### **MSW-II Classroom**



## **Specialization Classroom**



### **Ladies** Toilet



**Gents Toilet**