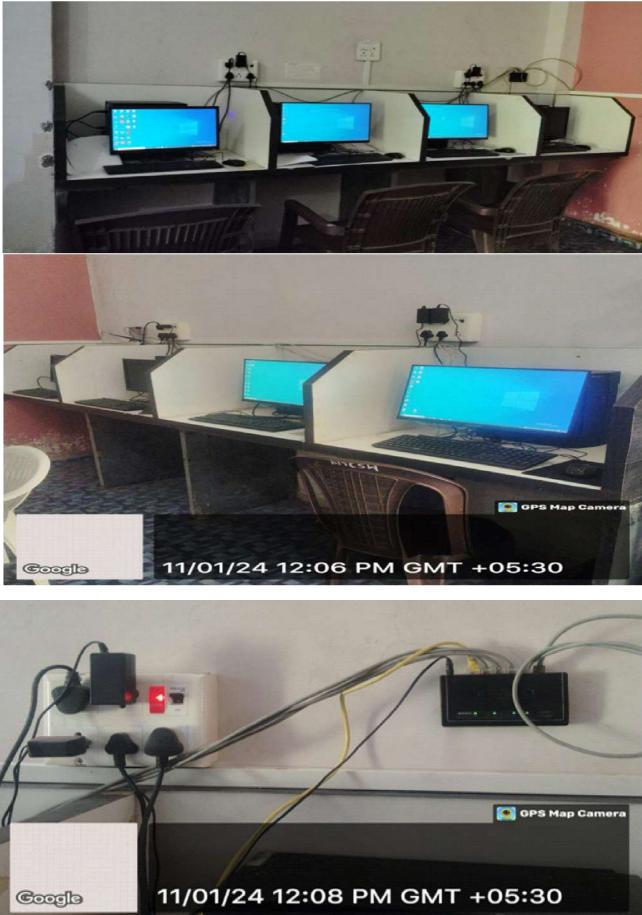

## **CCTV DVR**



## Internet Connection with Wifi Router and LAN Switch



#### Computer Lab & Research Center connect with Wifi Router and LAN Switch



## Ledies Room and Counseling Center



## **Faculty Rooms**



## Exam Custudy Room



### **IQAC Room**



# Library



## Library Issue Counter



## Library



## **Reading Room**



#### **Seminar Hall with ICT Facilities**



### SYBSW Class with ICT Facility





### MSW Classroom with ICT facility





Chopda, Maharashtra, India Sundargarhi, Mamlade road, 774Q+V86, Chopda, Maharashtra 425108, India Lat 21.256924° Long 75.288378° 01/02/24 12:36 PM GMT +05:30

👰 GPS Map Camera

#### **SYBSW Classroom**



#### **TYBSW Classroom**



#### **MSW-I** Classroom



#### **MSW-II Classroom**



## **Specialization Classroom**



### **Ladies** Toilet



**Gents Toilet**