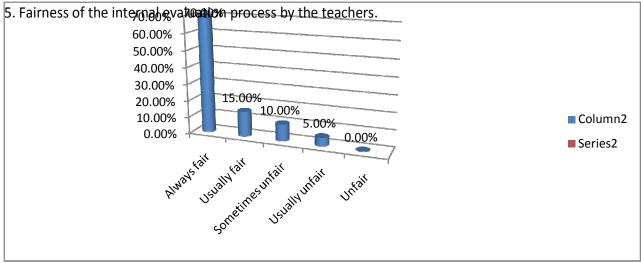

## Student satisfaction survey on teaching learning process-

- 21. Give three observation/ suggestions to improve the overall teaching learning experience in your institution .
  - a) Use of ICT Tools and online lecturer
  - b) Remedial classes
  - c) Sufficient books and reading room facilities
  - d) Improvement RO water filter facility