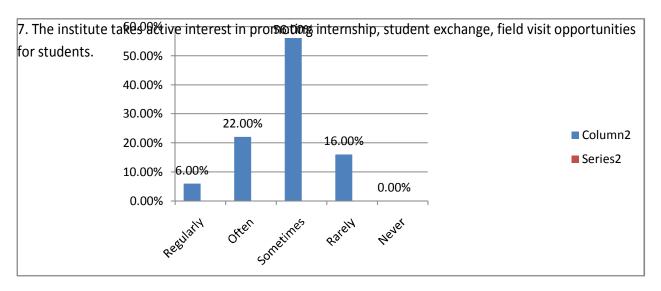

## Student satisfaction survey on teaching learning process-

- 21. Give three observation/ suggestions to improve the overall teaching learning experience in your institution .
  - a) Use of ICT Tools and online lecturer
  - b) Remedial classes
  - c) Sufficient books and reading room facilities
  - d) Improvement RO water filter facility