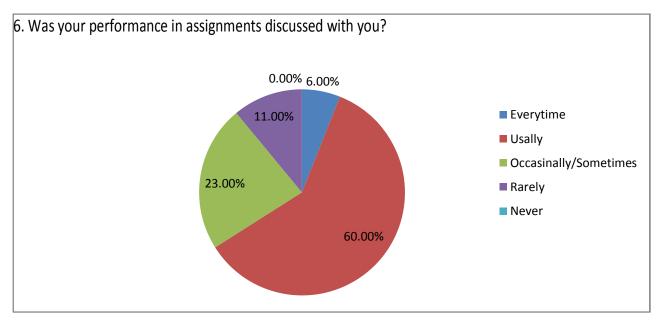

## Student satisfaction survey on teaching learning process-

- 21. Give three observation/ suggestions to improve the overall teaching learning experience in your institution .
  - a) Use of ICT Tools and online lecturer
  - b) Remedial classes
  - c) Sufficient books and reading room facilities
  - d) Improvement RO water filter facility