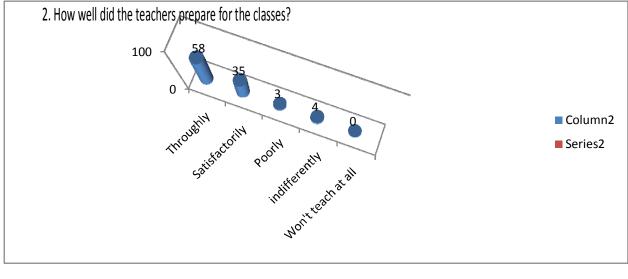

## Bhagini Mandal Chopda's College of Social Work Chopda, Dist-Jalgoan

Accredited with 'B' Grade by NAAC

## **Internal Quality Assurance Cell (IQAC)**

## Student Satisfaction Survey for A.Y. 2020-21

The student satisfaction survey was taken as per the guidelines given by NAAC. Following are the statistics of the survey.











## Student satisfaction survey on teaching learning process-







































- 21. Give three observation/ suggestions to improve the overall teaching learning experience in your institution .
  - a) Use of ICT Tools and online lecturer
  - b) Remedial classes
  - c) Sufficient books and reading room facilities
  - d) Improvement RO water filter facility