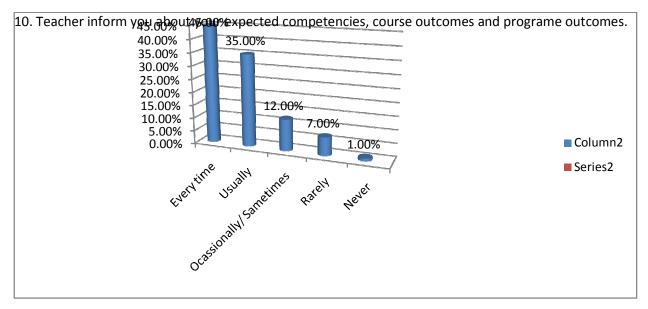

## Student satisfaction survey on teaching learning process-

- 21. Give three observation/ suggestions to improve the overall teaching learning experience in your institution .
  - a) Use of ICT Tools and online lecturer
  - b) Remedial classes
  - c) Sufficient books and reading room facilities
  - d) Improvement RO water filter facility