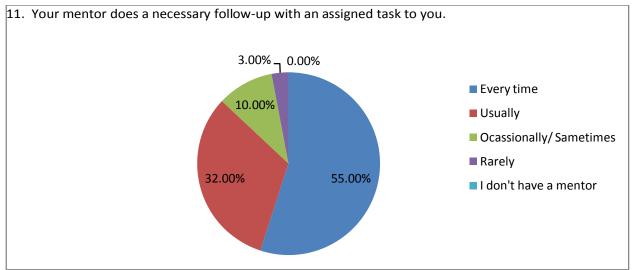

## Student satisfaction survey on teaching learning process-

- 21. Give three observation/ suggestions to improve the overall teaching learning experience in your institution .
  - a) Use of ICT Tools and online lecturer
  - b) Remedial classes
  - c) Sufficient books and reading room facilities
  - d) Improvement RO water filter facility