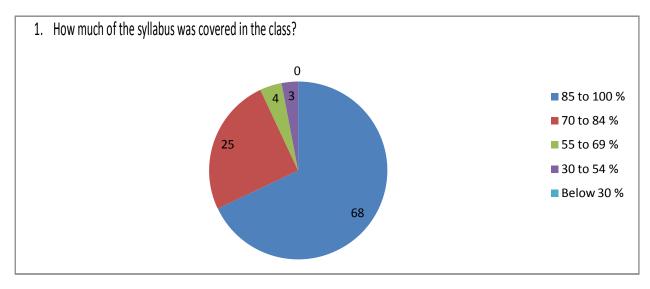

## Bhagini Mandal Chopda's College of Social Work Chopda, Dist-Jalgoan

Accredited with 'B' Grade by NAAC

## **Internal Quality Assurance Cell (IQAC)**

## Student Satisfaction Survey for A.Y. 2020-21

The student satisfaction survey was taken as per the guidelines given by NAAC. Following are the statistics of the survey.











## Student satisfaction survey on teaching learning process-







































- 21. Give three observation/ suggestions to improve the overall teaching learning experience in your institution .
  - a) Use of ICT Tools and online lecturer
  - b) Remedial classes
  - c) Sufficient books and reading room facilities
  - d) Improvement RO water filter facility