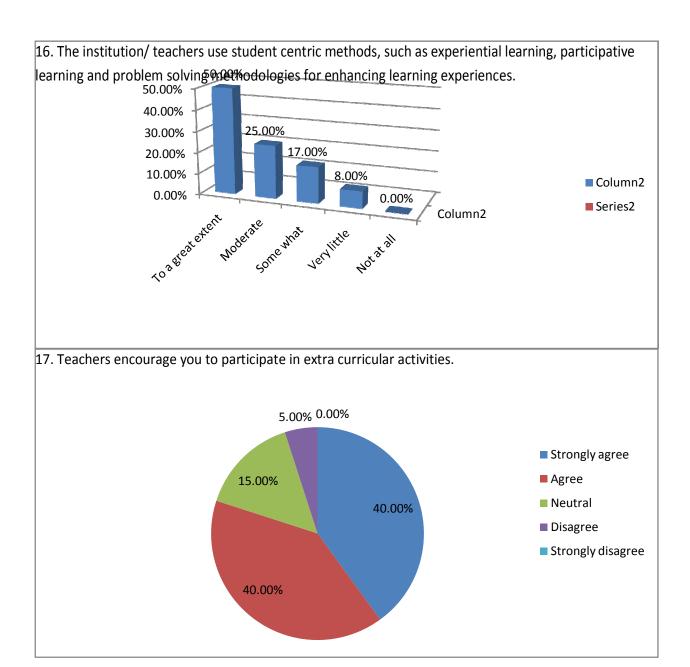

## Student Satisfaction Survey for A.Y. 2020-21

The student satisfaction survey was taken as per the guidelines given by NAAC. Following are the statistics of the survey.