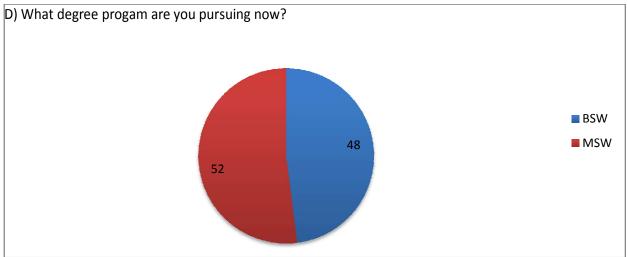

## Student Satisfaction Survey for A.Y. 2020-21

The student satisfaction survey was taken as per the guidelines given by NAAC. Following are the statistics of the survey.