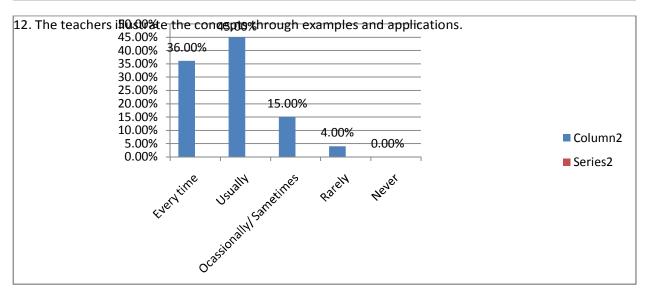

## Student satisfaction survey on teaching learning process-

- 21. Give three observation/ suggestions to improve the overall teaching learning experience in your institution .
  - a) Use of ICT Tools and online lecturer
  - b) Remedial classes
  - c) Sufficient books and reading room facilities
  - d) Improvement RO water filter facility