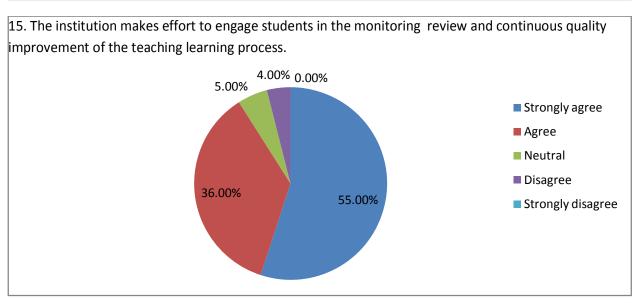

## Student satisfaction survey on teaching learning process-

- 21. Give three observation/ suggestions to improve the overall teaching learning experience in your institution .
  - a) Use of ICT Tools and online lecturer
  - b) Remedial classes
  - c) Sufficient books and reading room facilities
  - d) Improvement RO water filter facility