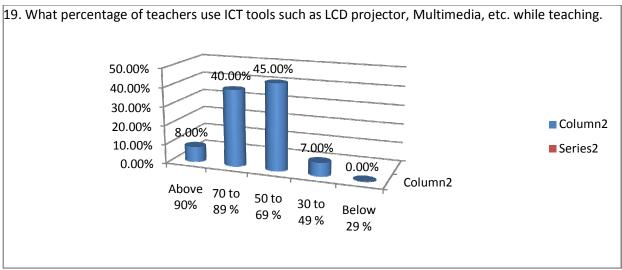

## Student Satisfaction Survey for A.Y. 2020-21

The student satisfaction survey was taken as per the guidelines given by NAAC. Following are the statistics of the survey.