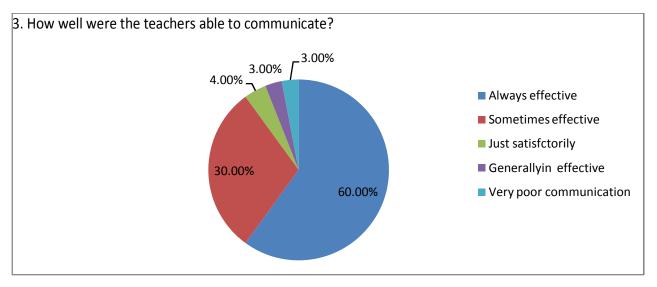

## Bhagini Mandal Chopda's College of Social Work Chopda, Dist-Jalgoan

Accredited with 'B' Grade by NAAC

## **Internal Quality Assurance Cell (IQAC)**

## Student Satisfaction Survey for A.Y. 2020-21

The student satisfaction survey was taken as per the guidelines given by NAAC. Following are the statistics of the survey.











## Student satisfaction survey on teaching learning process-







































- 21. Give three observation/ suggestions to improve the overall teaching learning experience in your institution .
  - a) Use of ICT Tools and online lecturer
  - b) Remedial classes
  - c) Sufficient books and reading room facilities
  - d) Improvement RO water filter facility