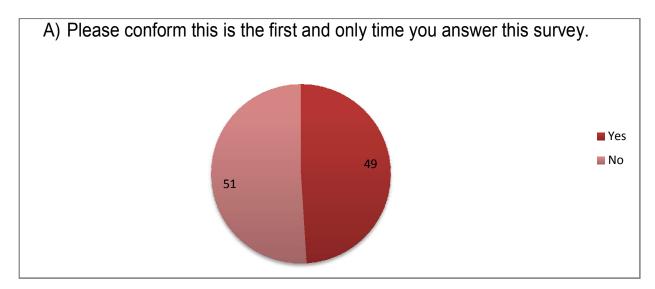

## Student Satisfaction Survey for A.Y. 2020-21

The student satisfaction survey was taken as per the guidelines given by NAAC. Following are the statistics of the survey.