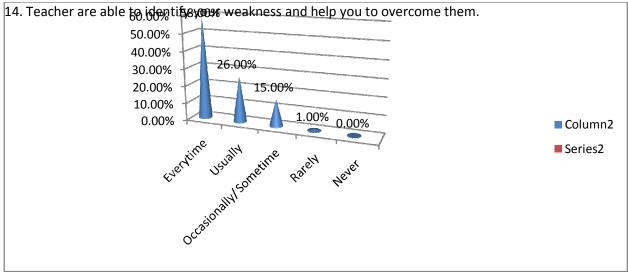

## Student satisfaction survey on teaching learning process-

- 21. Give three observation/ suggestions to improve the overall teaching learning experience in your institution .
  - a) Use of ICT Tools and online lecturer
  - b) Remedial classes
  - c) Sufficient books and reading room facilities
  - d) Improvement RO water filter facility