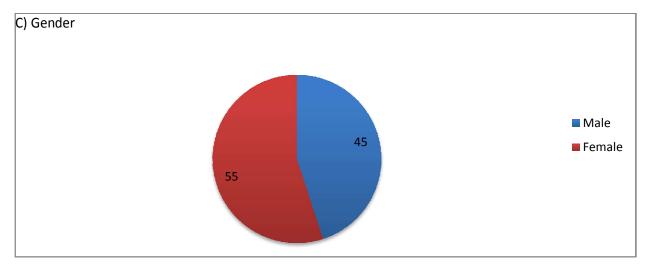

## Student Satisfaction Survey for A.Y. 2020-21

The student satisfaction survey was taken as per the guidelines given by NAAC. Following are the statistics of the survey.