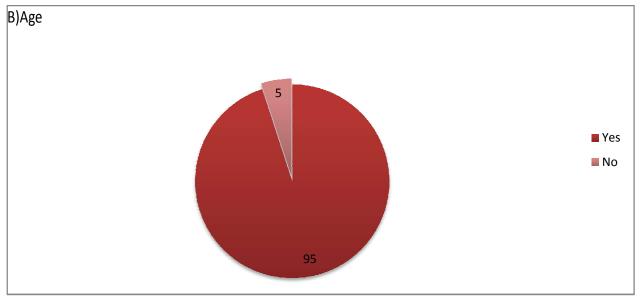

## Student Satisfaction Survey for A.Y. 2020-21

The student satisfaction survey was taken as per the guidelines given by NAAC. Following are the statistics of the survey.