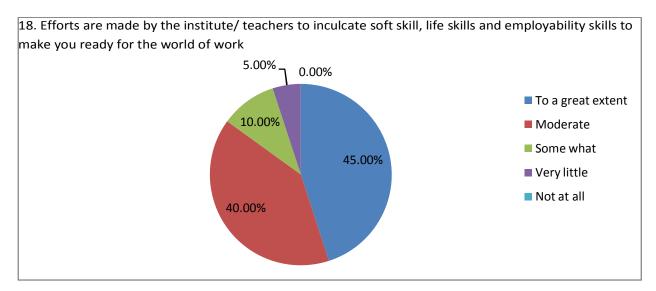

## Student Satisfaction Survey for A.Y. 2020-21

The student satisfaction survey was taken as per the guidelines given by NAAC. Following are the statistics of the survey.