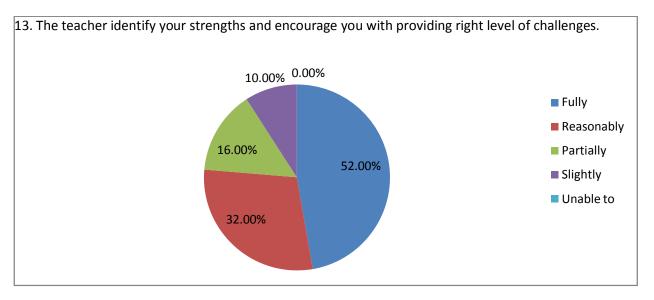

## Student satisfaction survey on teaching learning process-

- 21. Give three observation/ suggestions to improve the overall teaching learning experience in your institution .
  - a) Use of ICT Tools and online lecturer
  - b) Remedial classes
  - c) Sufficient books and reading room facilities
  - d) Improvement RO water filter facility