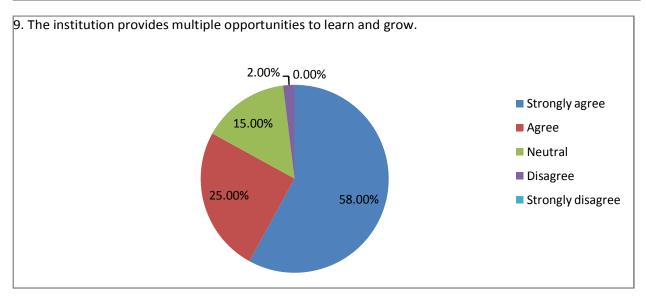

## Student satisfaction survey on teaching learning process-

- 21. Give three observation/ suggestions to improve the overall teaching learning experience in your institution .
  - a) Use of ICT Tools and online lecturer
  - b) Remedial classes
  - c) Sufficient books and reading room facilities
  - d) Improvement RO water filter facility