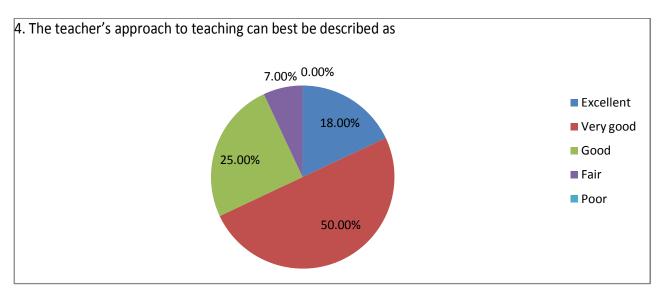

## Student satisfaction survey on teaching learning process-

- 21. Give three observation/ suggestions to improve the overall teaching learning experience in your institution .
  - a) Use of ICT Tools and online lecturer
  - b) Remedial classes
  - c) Sufficient books and reading room facilities
  - d) Improvement RO water filter facility