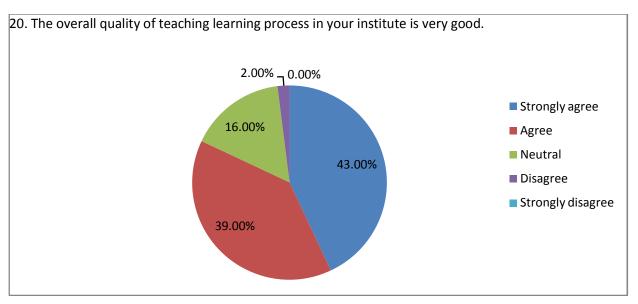

## Student Satisfaction Survey for A.Y. 2020-21

The student satisfaction survey was taken as per the guidelines given by NAAC. Following are the statistics of the survey.