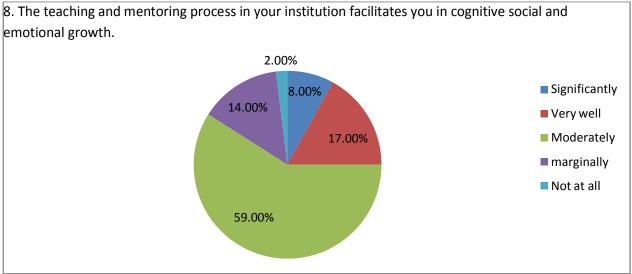

## Student satisfaction survey on teaching learning process-

- 21. Give three observation/ suggestions to improve the overall teaching learning experience in your institution .
  - a) Use of ICT Tools and online lecturer
  - b) Remedial classes
  - c) Sufficient books and reading room facilities
  - d) Improvement RO water filter facility