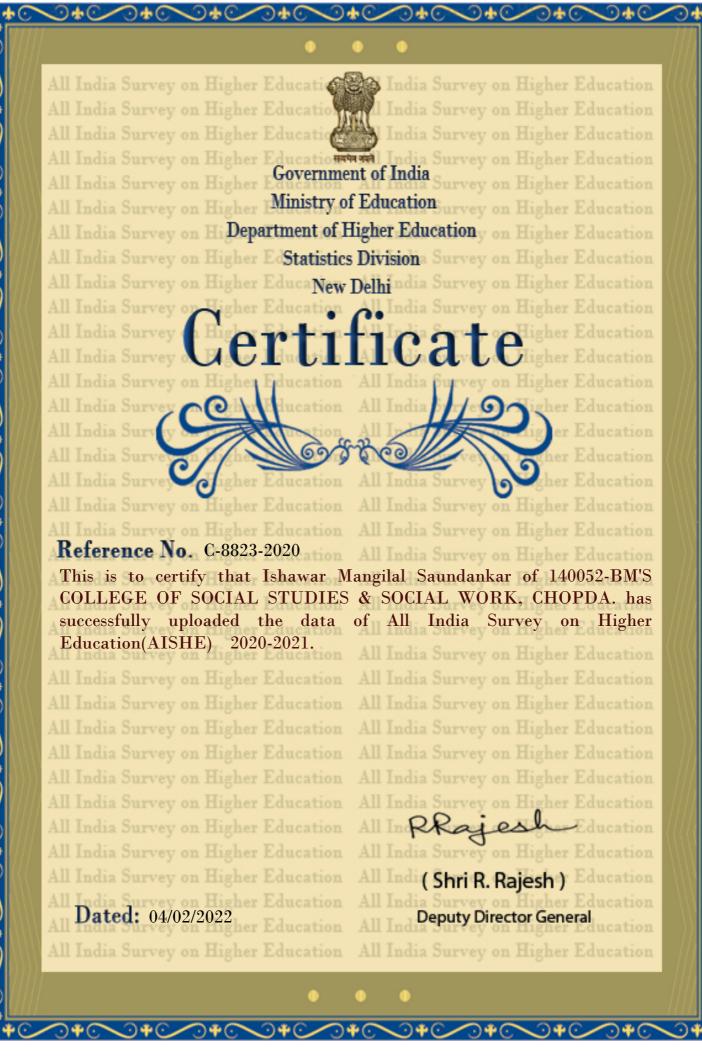

The former name of the college was BM'S COLLEGE OF SOCIAL STUDIES & SOCIAL WORK, CHOPDA. And the same name appears on your

AISHE certificate.

Name of the college is Bhagini Mandal Chopd's, College of Social Work Chopda. And The NAAC certificate of Ist cycle is also obtained under the same name. Also other certificates of the college are in this name.